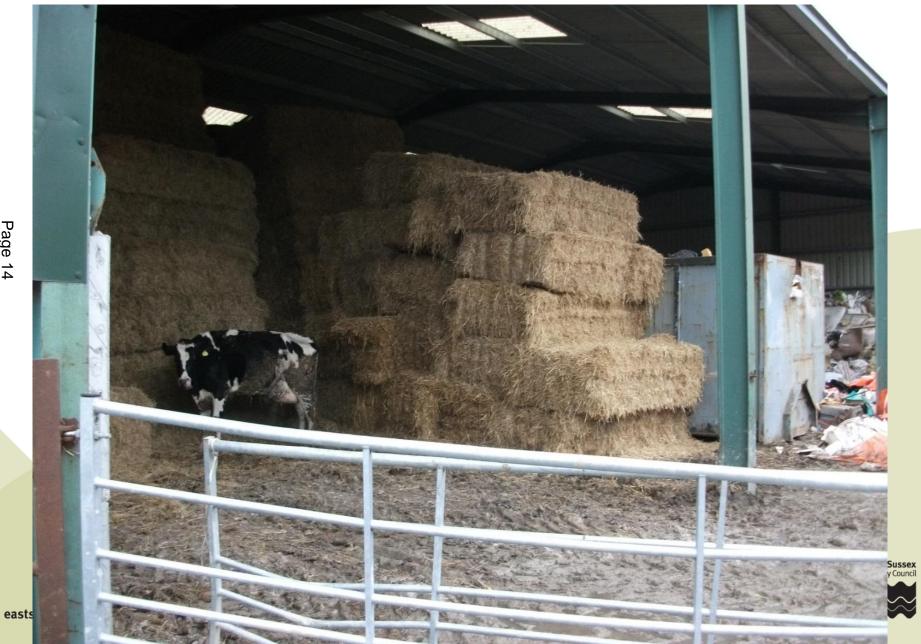

#### **Application site building on left with waste transfer station in furthest 2** bays; building housing livestock on right