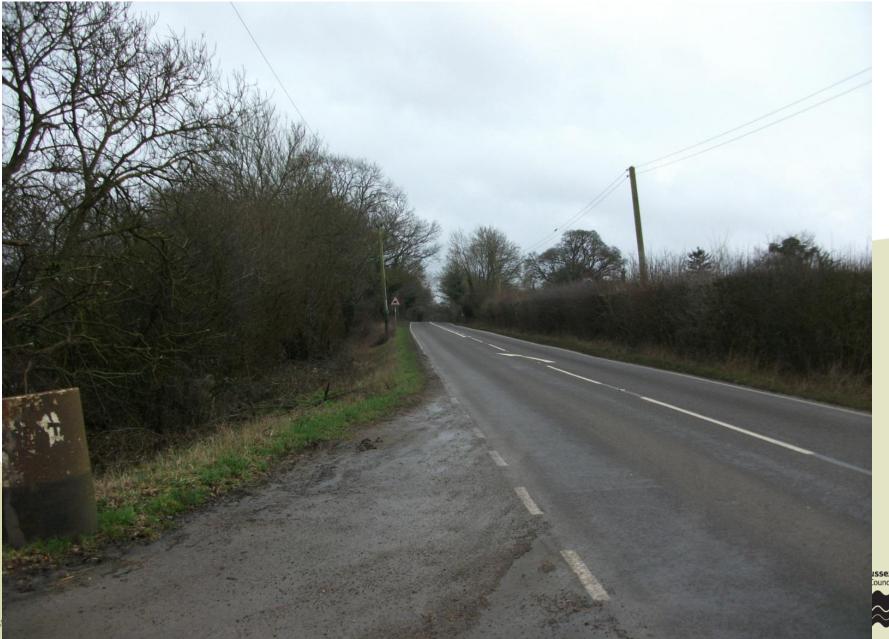

access into yard**



# **Looking west along Farm access from A275**



# Western part of yard through which access is gained to the building used as a waste transfer station





#### **Application site building on left with waste transfer station in furthest 2** bays; building housing livestock on right



### **Building used as a waste transfer station**



## **Building used as a waste transfer station**



#### Part of building used for agricultural purposes adjoining waste transfer station



#### Part of building used for agricultural purposes adjoining waste transfer station



#### Access between farm buildings within yard but not identified as application site access



## **Looking north along A275 from Farm access**



⊃age 16

# **Looking south along A275 from Farm access**



# LW/785/CM

Little Exceat Farm, South Road, South Common, South Chailey

Continued use of 2 no. bays in an agricultural general purpose building as a waste transfer station.



# Agenda Item 6

Development Management Matters – Quarterly Report 1st January – 31st March 2017

#### **Enforcement**

New cases received: 24

Total cases resolved: 25

Outstanding cases being investigated: 16

#### Site Monitoring

Non-chargeable site monitoring visits: 25

Chargeable site monitoring visits: 0



187 London Road, Hailsham



























This page is intentionally left blank