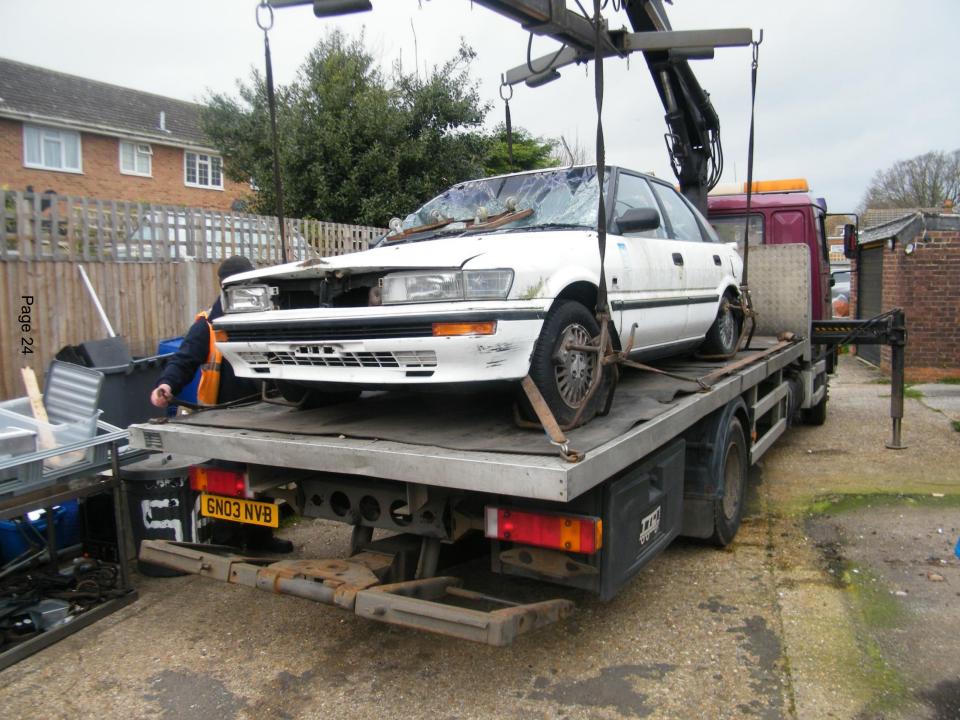

#### **Enforcement**

New cases received: 24

Total cases resolved: 25

Outstanding cases being investigated: 16

#### Site Monitoring

Non-chargeable site monitoring visits: 25

Chargeable site monitoring visits: 0

187 London Road, Hailsham

This page is intentionally left blank