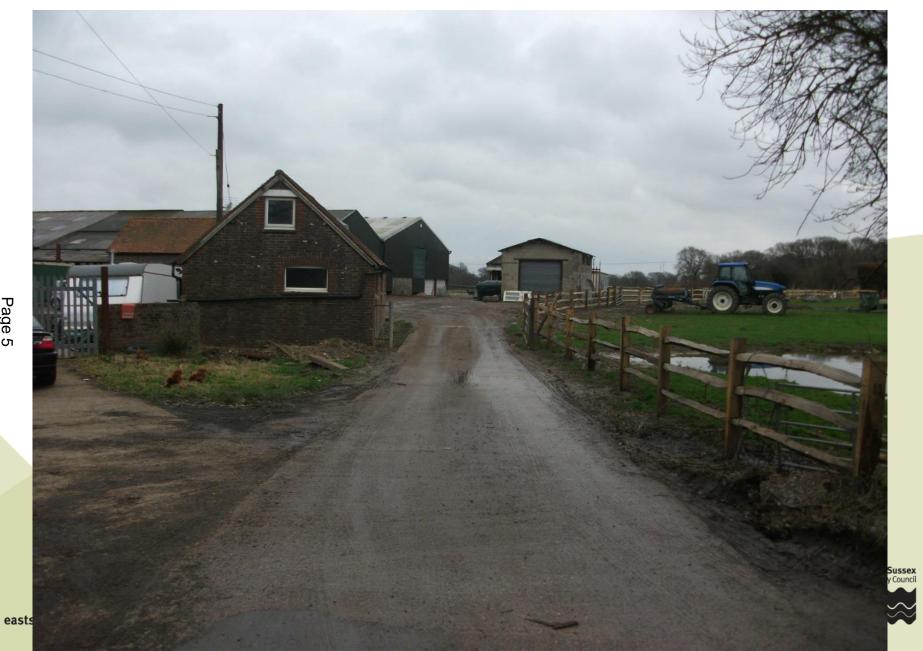

# LW/785/CM

Little Exceat Farm, South Road, South Common, South Chailey

Continued use of 2 no. bays in an agricultural general purpose building as a waste transfer station.









#### Site and layout plan



#### Looking east along Farm access from A275 with application site access on left side



# **Application site access into yard**



# **Looking west along Farm access from A275**



# Western part of yard through which access is gained to the building used as a waste transfer station





#### **Application site building on left with waste transfer station in furthest 2** bays; building housing livestock on right



### **Building used as a waste transfer station**



## **Building used as a waste transfer station**



#### Part of building used for agricultural purposes adjoining waste transfer station



#### Part of building used for agricultural purposes adjoining waste transfer station



#### Access between farm buildings within yard but not identified as application site access



## **Looking north along A275 from Farm access**



⊃age 16

# **Looking south along A27