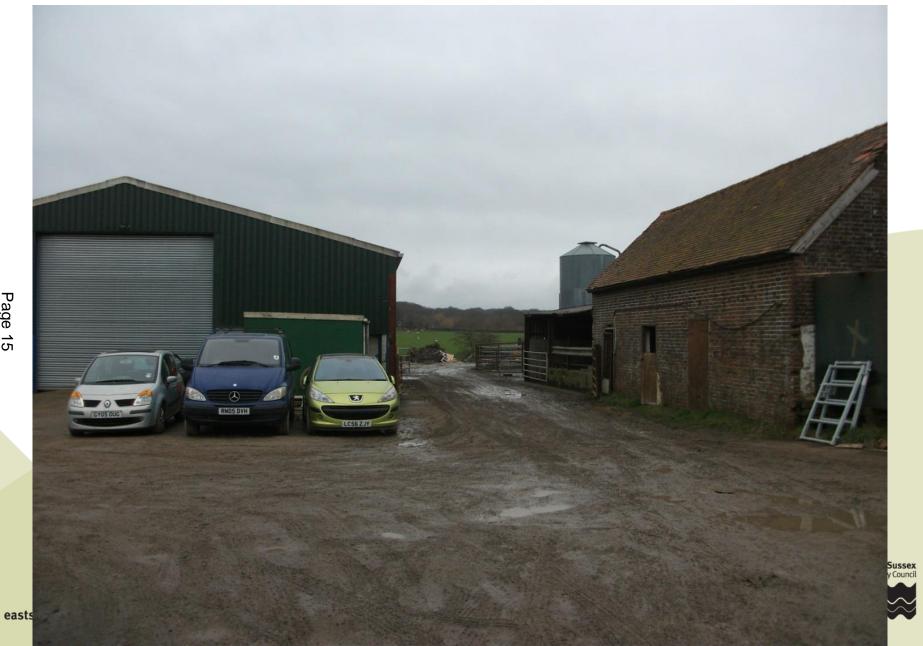

#### Access between farm buildings within yard but not identified as application site access