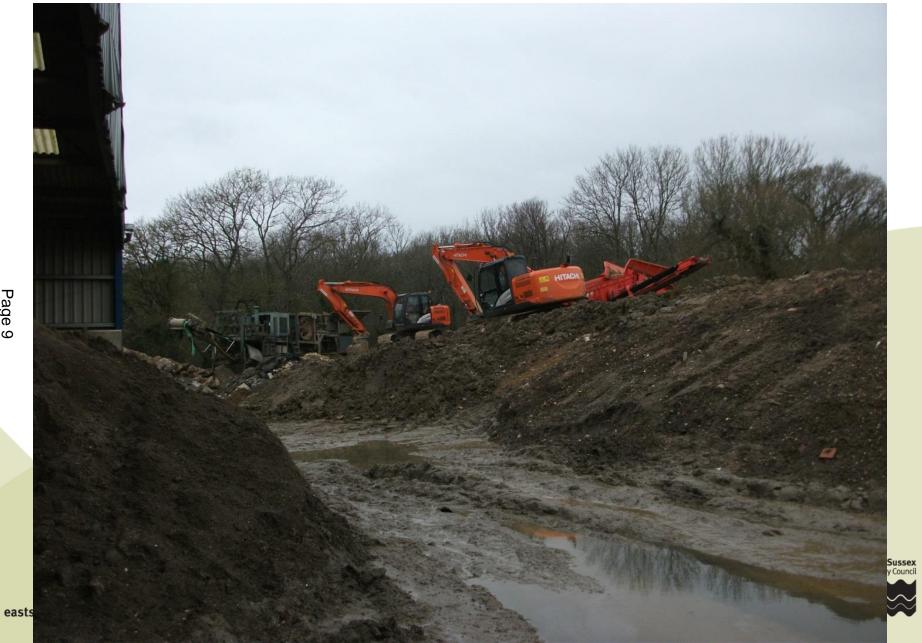

# Western part of yard through which access is gained to the building used as a waste transfer station