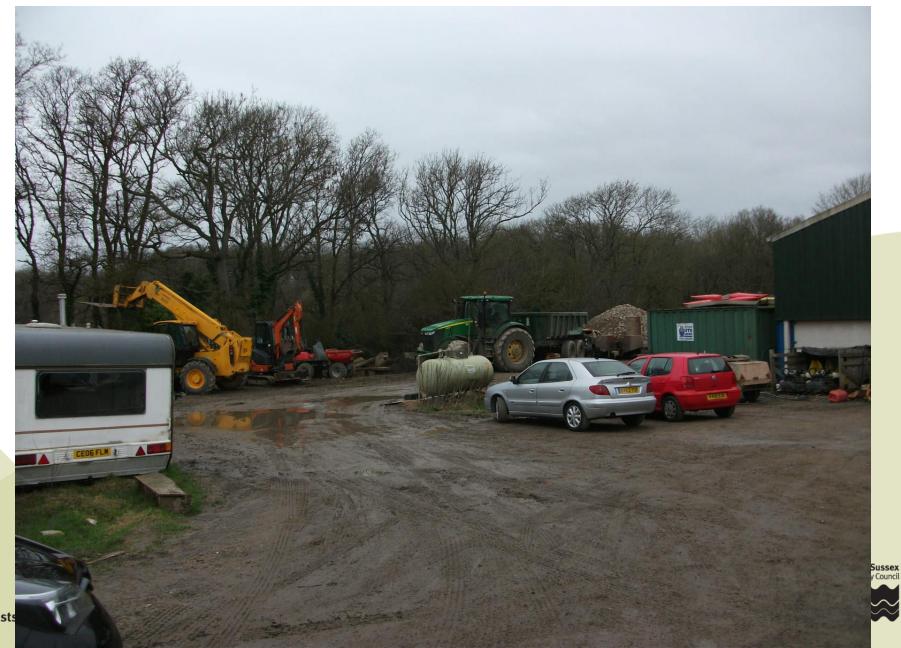

# Western part of yard through which access is gained to the building used as a waste transfer station