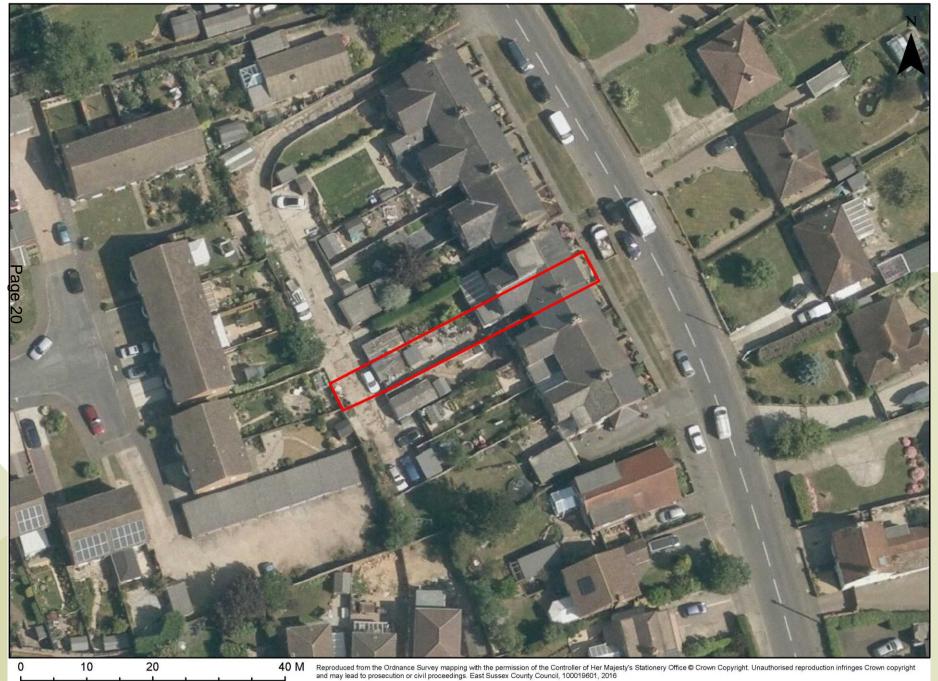

ng used for agricultural purposes adjoining waste transfer station



#### Access between farm buildings within yard but not identified as application site access



## **Looking north along A275 from Farm access**



⊃age 16

# **Looking south along A275 from Farm access**



# LW/785/CM

Little Exceat Farm, South Road, South Common, South Chailey

Continued use of 2 no. bays in an agricultural general purpose building as a waste transfer station.



# Agenda Item 6

Development Management Matters – Quarterly Report 1st January – 31st March 2017

#### **Enforcement**

New cases received: 24

Total cases resolved: 25

Outstanding cases being investigated: 16

#### Site Monitoring

Non-chargeable site monitoring visits: 25

Chargeable site monitoring visits: 0



187 London Road, Hailsham



























This page is intentionally left blank