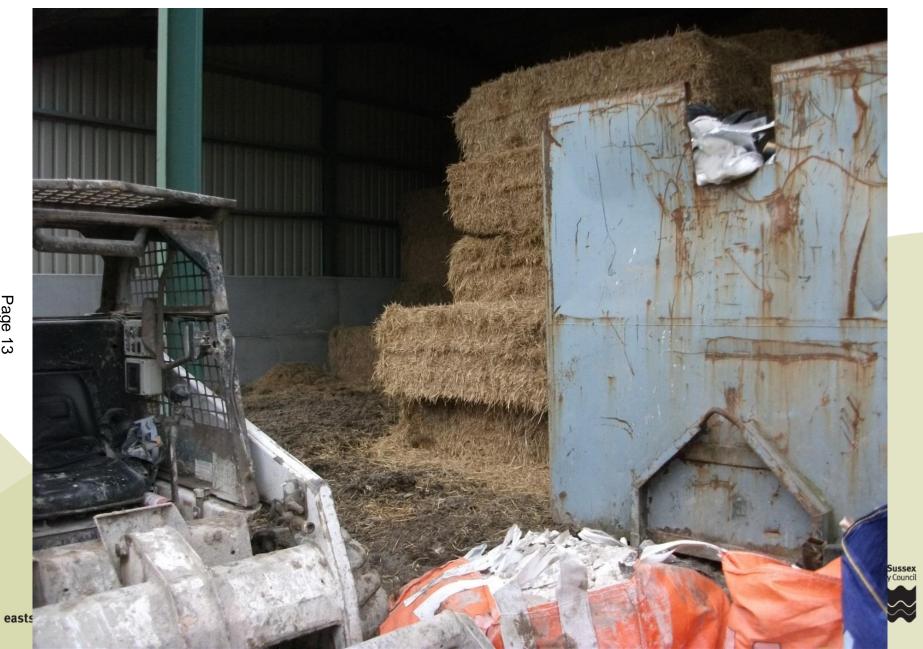

#### Part of building used for agricultural purposes adjoining waste transfer station