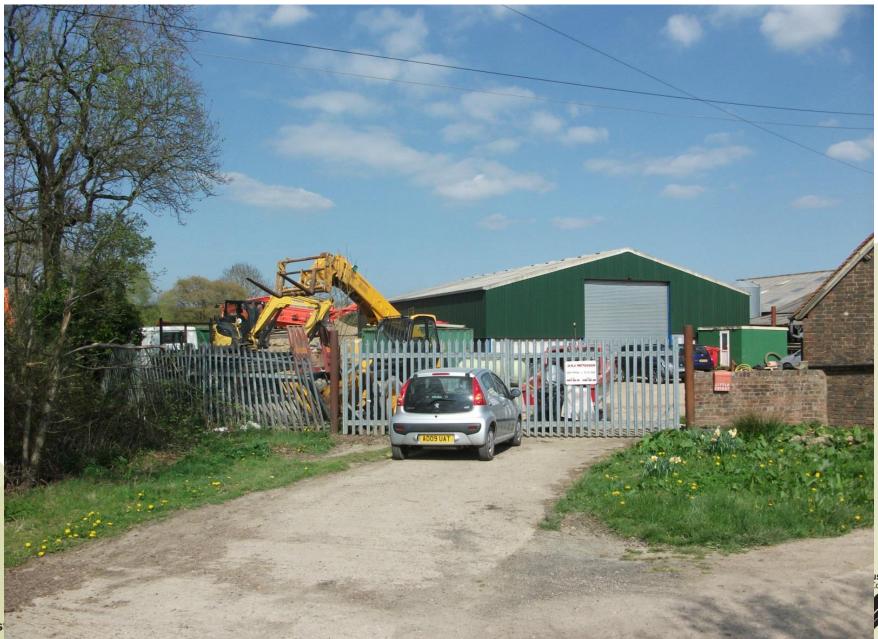

# LW/785/CM

Little Exceat Farm, South Road, South Common, South Chailey

Continued use of 2 no. bays in an agricultural general purpose building as a waste transfer station.









#### Site and layout plan



#### Looking east along Farm access from A275 with application site access on left side



# **Application site access into yard**



# **Looking west along Farm access from A275**



# Western part of yard through which access is gained to the building used as a waste transfer station





#### **Application site building on left with waste transfer station in furthest 2** bays; building housing livestock on right



### **Building used as a waste transfer station**



## **Building used as a waste transfer station**



#### Part of building used for agricultural purposes adjoining waste transfer station



#### Part of building used for agricultural purposes adjoining waste transfer station



#### Access between farm buildings within yard but not identified as application site access



## **Looking north along A275 from Farm access**



⊃age 16

# **Looking south along A275 from Farm access**



# LW/785/CM

Little