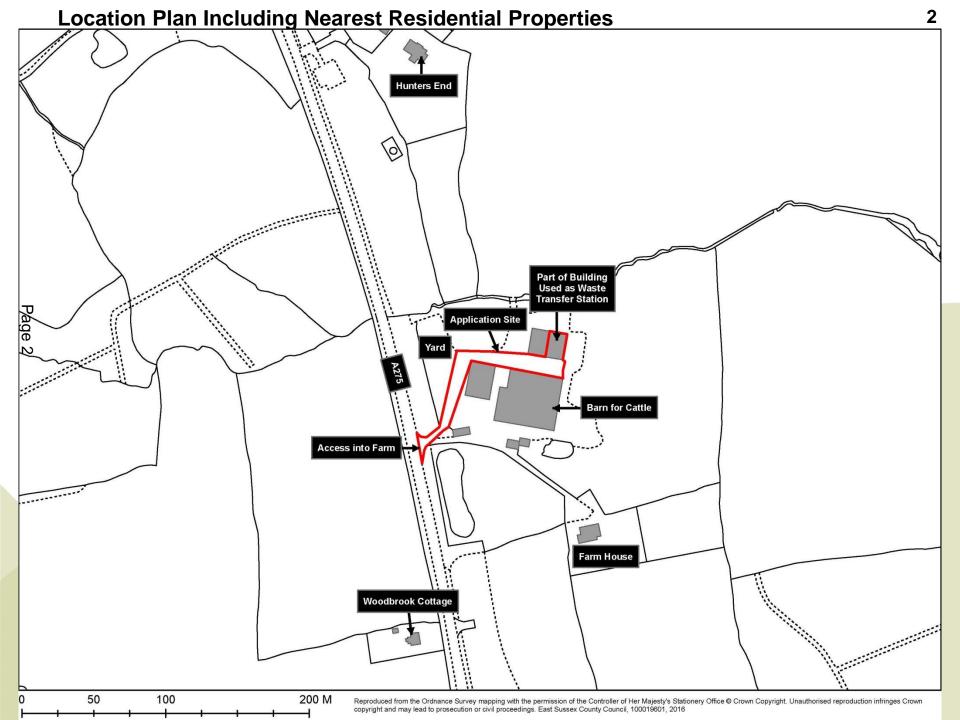

# LW/785/CM

Little Exceat Farm, South Road, South Common, South Chailey

Continued use of 2 no. bays in an agricultural general purpose building as a waste transfer station.