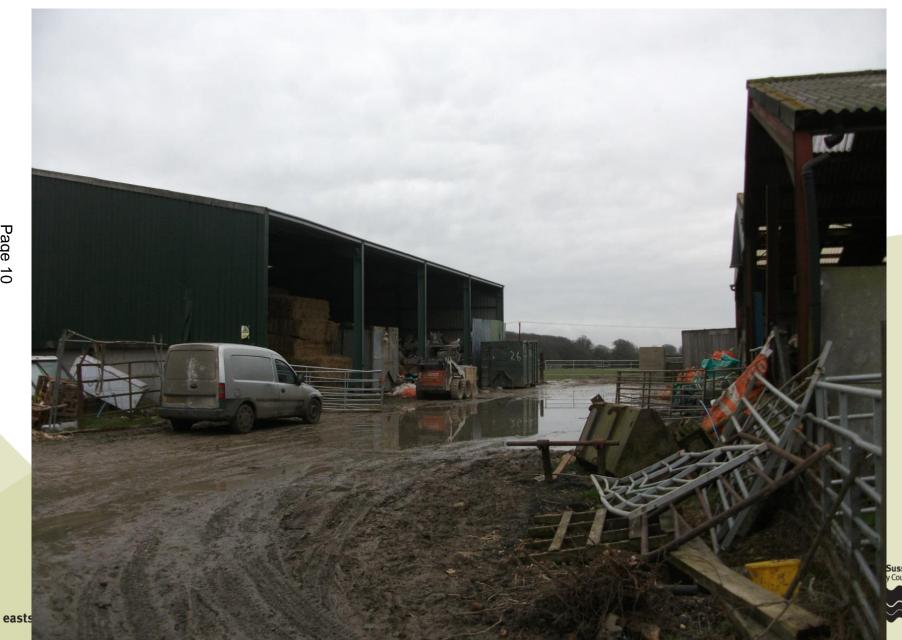

#### **Application site building on left with waste transfer station in furthest 2** bays; building housing livestock on right