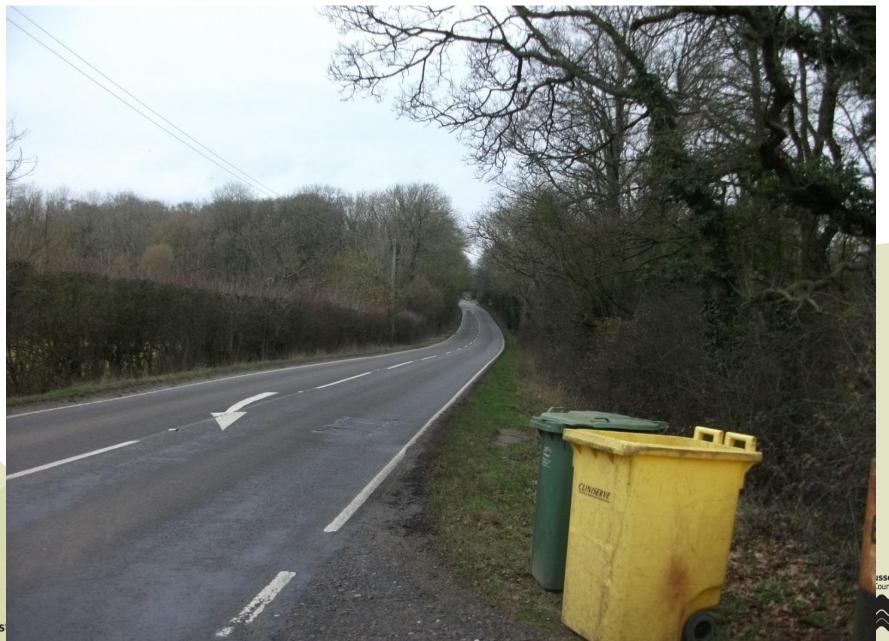

application site access on left side



# **Application site access into yard**



# **Looking west along Farm access from A275**



# Western part of yard through which access is gained to the building used as a waste transfer station





#### **Application site building on left with waste transfer station in furthest 2** bays; building housing livestock on right



### **Building used as a waste transfer station**



## **Building used as a waste transfer station**



#### Part of building used for agricultural purposes adjoining waste transfer station



#### Part of building used for agricultural purposes adjoining waste transfer station



#### Access between farm buildings within yard but not identified as application site access



## **Looking north along A275 from Farm access**



⊃age 16

# **Looking south along A275 from Farm access**



# LW/785/CM

Little Exceat Farm, South Road, South Common, South Chailey

Continued use of 2 no. bays in an agricultural general purpose building as a waste transfer station.



# Agenda Item 6

Development Management Matters – Quarterly Report 1st January – 31st March 2017

#### **Enforcement**

New cases received: 24

Total cases resolved: 25

Outstanding cases being investigated: 16

#### Site Monitoring

Non-chargeable site monitoring visits: 25

Chargeable site monitoring visits: 0



187 London Road, Hailsham



























This page is intentionally left blank