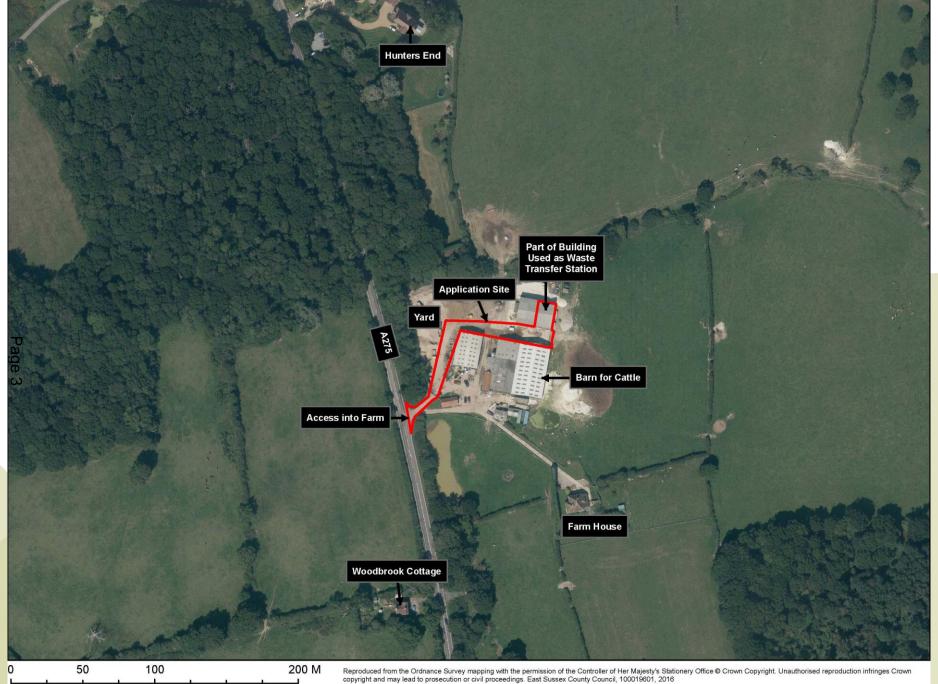

#### Site and layout plan

#### **Application site building on left with waste transfer station in furthest 2** bays; building housing livestock on right

### **Building used as a waste transfer station**

## **Building used as a waste transfer station**