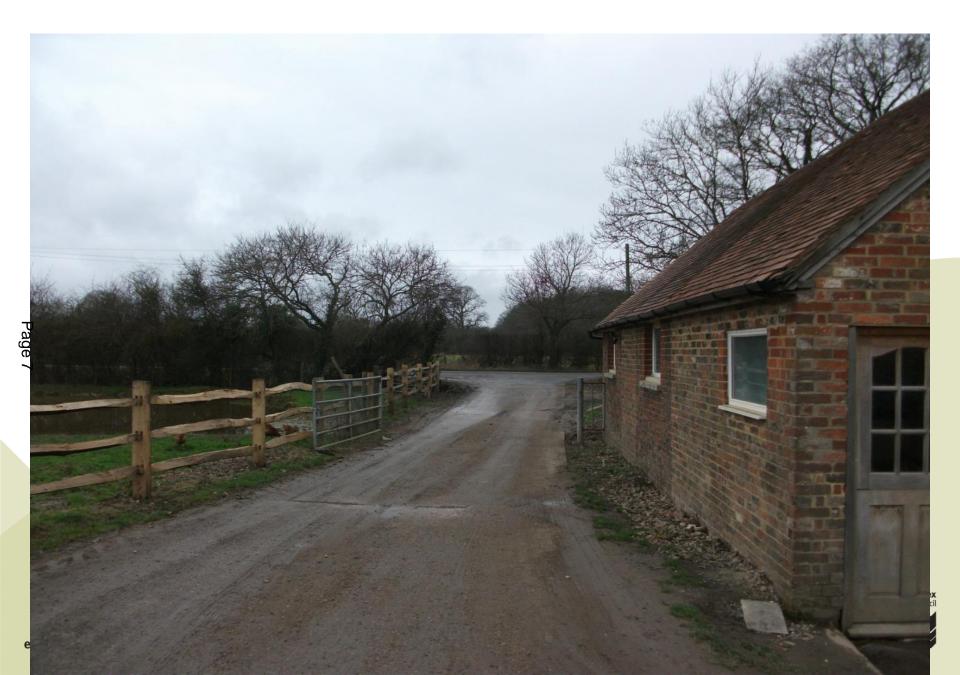

#### Looking east along Farm access from A275 with application site access on left side