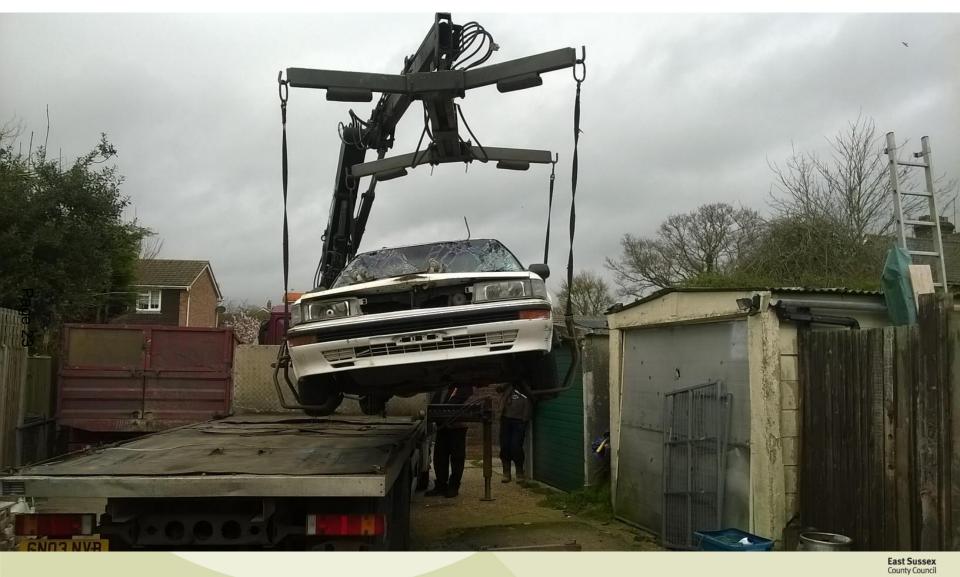

#### **Enforcement**

New cases received: 24

Total cases resolved: 25

Outstanding cases being investigated: 16

#### Site Monitoring

Non-chargeable site monitoring visits: 25

Chargeable site monitoring visits: 0

187 London Road, Hailsham

This page is intentionally left blank